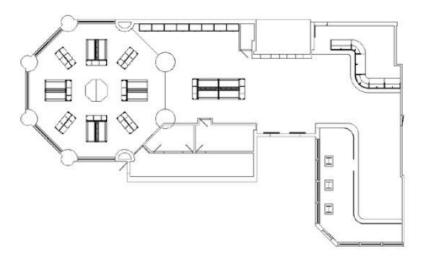

#### 2D Floor Plan

This is the first stage in the design process and is often sufficient. It distinctly demonstrates the use of space and configuration of the furniture