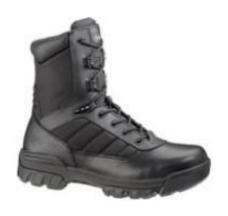

# **Uniforms and Work wear**

Embroidery can be added to most Clothing Items.

All Safety Wear and accessories available in various colours, sizes and brands.