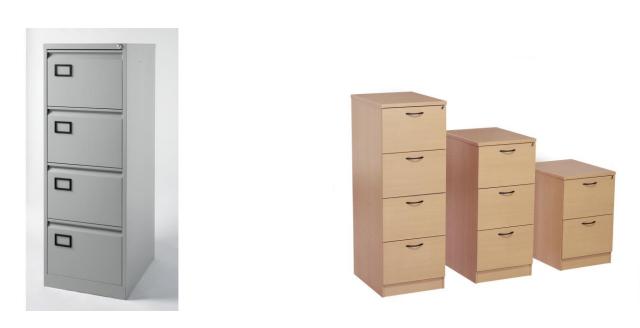

### **Filing Storage Cabinets**

Most sizes of filing cabinets are available to meet your storage needs.