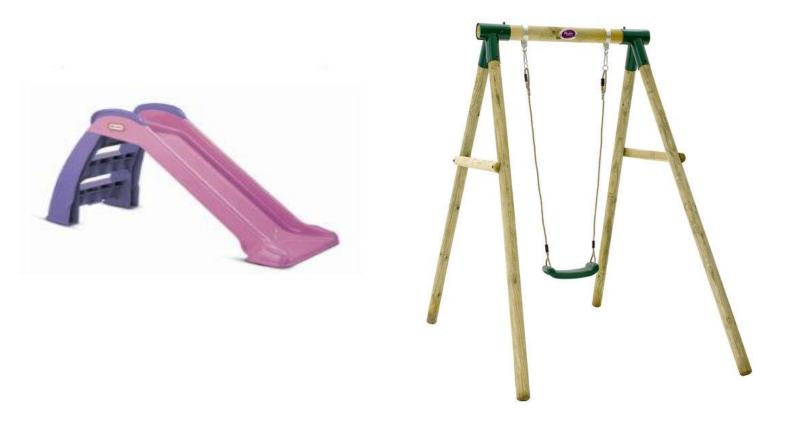

# **Playground Options**

Large Swing and Slide sets available as well as Play-Trails plus much more...