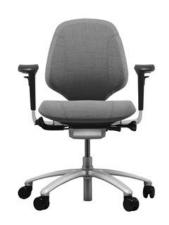

### **For the Office**

Office Chairs are available with adjustable Arms, Seats and Back Rests.

These can also be tailored to an indivual specifications.