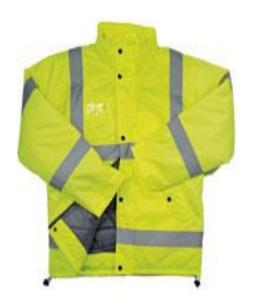

# **Uniforms and Work wear**

Embroidery can be added to most Clothing Items.

All Safety Wear and accessories available in various colours, sizes and brands.