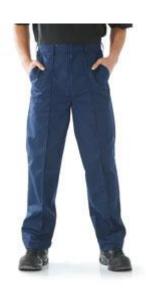

# **Uniforms and Work wear**

Embroidery can be added to most Clothing Items.

All Safety Wear and accessories available in various colours, sizes and brands.