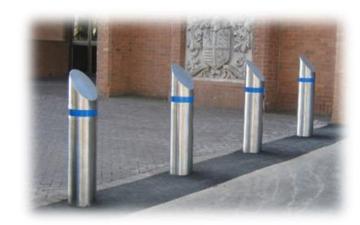

# **Security**

#### CCTV Cameras & Security Systems

Remote Bollards for quick and easy access

**Under Vehicle Mirrors** 

Bomb blast film can provide added protection to windows.

In the instance of an exterior explosion the netting stop dangerous shards of glass entering the room and causing injury