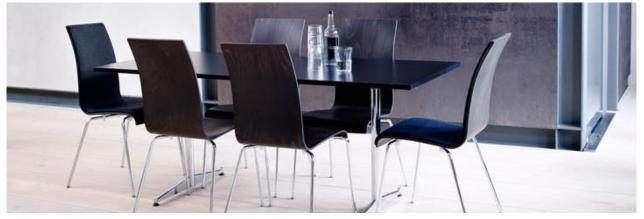

### **For the Office**

Office Chairs are available with adjustable Arms, Seats and Back Rests.

These can also be tailored to an indivual specifications.