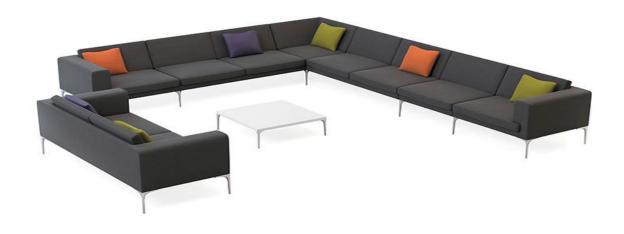

#### **Soft Seating**

Soft seating could be used in reception areas and also meeting rooms.