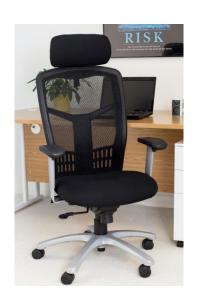

### **For the Office**

Office Chairs are available with adjustable Arms, Seats and Back Rests.

These can also be tailored to an indivual specifications.