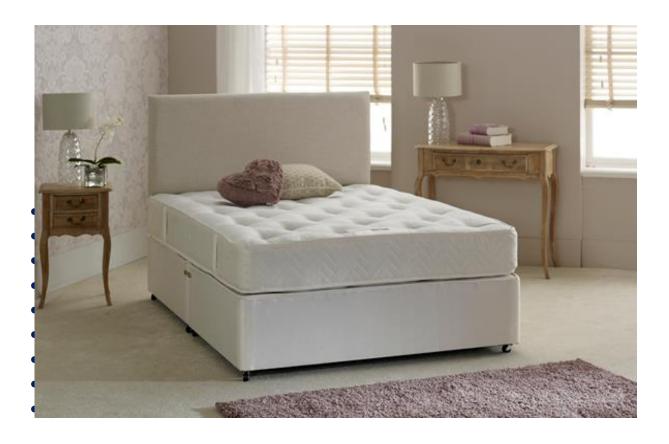

#### **Beds**

#### **Contract Bed and Mattress**

- All contract beds come complete with a 5-year warranty.
- Beds can be constructed to your height, width and length specifications.
- Firm or sprung bases are available to suit individual needs.
- Different drawer options are available.
- All joints are glued and screwed with hardwood corner blocks and castors.
- 2 Single beds can be zip and linked together to make a large double.
- The mattress is available in different degrees of firmness and has 6 layers of quality fillings.
- Comes up to Crib 5 medium hazard fire regulations.
- Divan base or narrow base on legs available.
- Small double and larger size bases are made in 2 pieces as standard but can be manufactured into quarters.