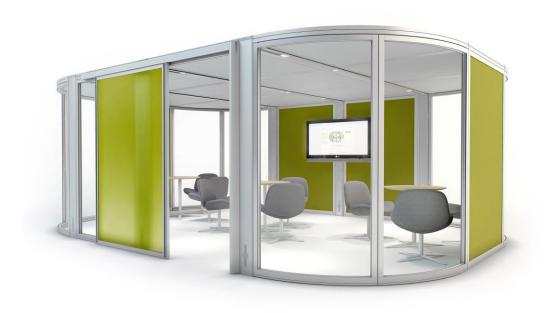

# **HR and Interview Meetings**

**Screen Systems** 

Screen systems to create open or enclosed work areas.