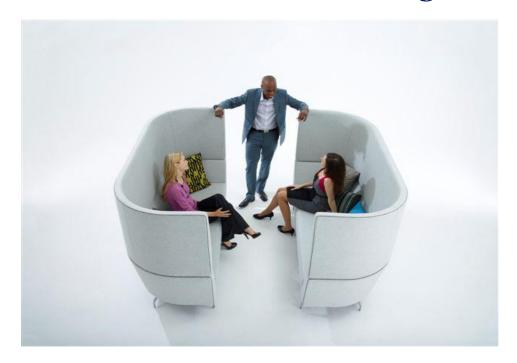

#### **Soft Seating**

Soft seating could be used in reception areas and also meeting rooms.