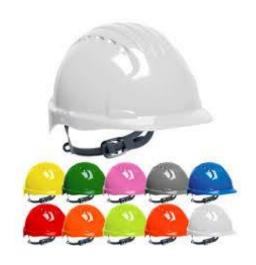

# **Uniforms and Work wear**

Embroidery can be added to most Clothing Items.

All Safety Wear and accessories available in various colours, sizes and brands.