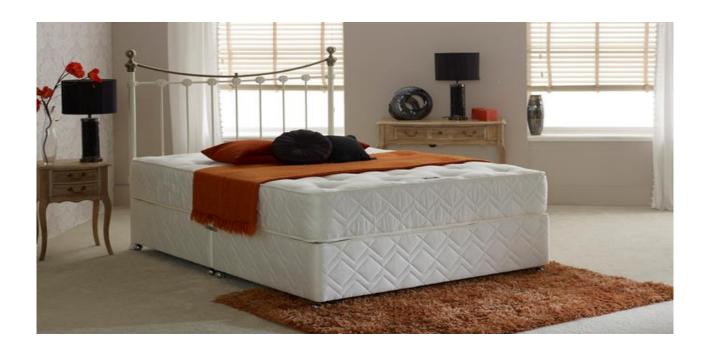

#### **Beds**

#### **Topaz Bed and Mattress**

- Deep filled mattress (approximately 10" deep).
- Choice of medium or ortho firm feel.
- Bonnel open coil spring unit with rod edges.
- Hand tufted.
- Covered in luxury Damask ticking.
- Can be made to almost any size and shape.
- 2 Single beds can be zip and linked together to make a large double.
- Fully sprung base for maximum comfort.
- Has hardwood corner blocks fitted with ball castors.
- All joints are glued and screwed.
- Various drawer options are available.