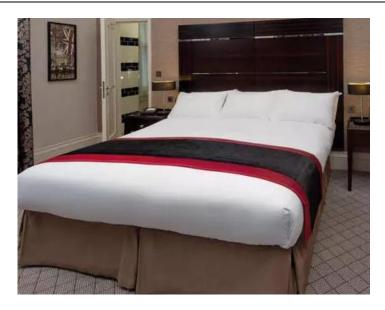

#### **Beds**

#### **Contract Bed and Mattress**

- All contract beds come complete with a 5-year warranty.
- Beds can be constructed to your height, width and length specifications.
- Firm or sprung bases are available to suit individual needs.
- Different drawer options are available.
- All joints are glued and screwed with hardwood corner blocks and castors.
- 2 Single beds can be zip and linked together to make a large double.
- The mattress is available in different degrees of firmness and has 6 layers of quality fillings.
- Comes up to Crib 5 medium hazard fire regulations.
- Divan base or narrow base on legs available.
- Small double and larger size bases are made in 2 pieces as standard but can be manufactured into quarters.