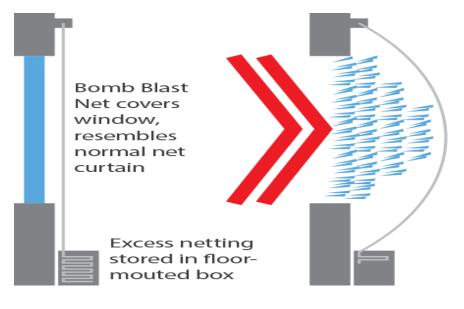

#### CCTV Cameras & Security Systems

Remote Bollards for quick and easy access

**Under Vehicle Mirrors** 

Bomb blast film can provide added protection to windows.

In the instance of an exterior explosion the netting stop dangerous shards of glass entering the room and causing injury