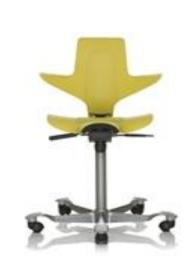

### **For the Office**

Office Chairs are available with adjustable Arms, Seats and Back Rests.

These can also be tailored to an indivual specifications.