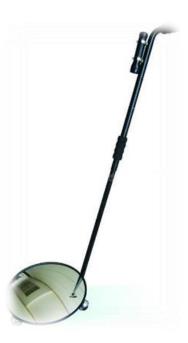

#### CCTV Cameras & Security Systems

Remote Bollards for quick and easy access

**Under Vehicle Mirrors** 

Bomb blast film can provide added protection to windows.

In the instance of an exterior explosion the netting stop dangerous shards of glass entering the room and causing injury