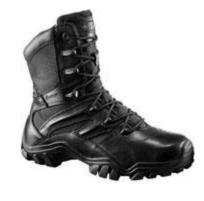

# **Uniforms and Work wear**

Embroidery can be added to most Clothing Items.

All Safety Wear and accessories available in various colours, sizes and brands.