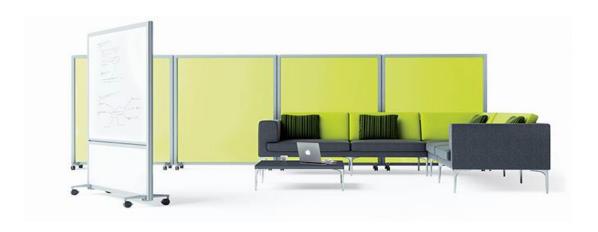

# **HR and Interview Meetings**

**Screen Systems** 

Screen systems to create open or enclosed work areas.

#### **Soft Seating**

Soft seating could be used in reception areas and also meeting rooms.