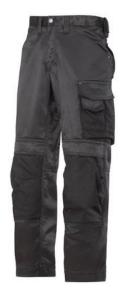

# **Uniforms and Work wear**

Embroidery can be added to most Clothing Items.

All Safety Wear and accessories available in various colours, sizes and brands.