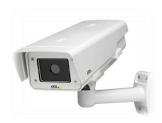

# **Security**

#### CCTV Cameras & Security Systems

Remote Bollards for quick and easy access

**Under Vehicle Mirrors** 

Bomb blast film can provide added protection to windows.

In the instance of an exterior explosion the netting stop dangerous shards of glass entering the room and causing injury